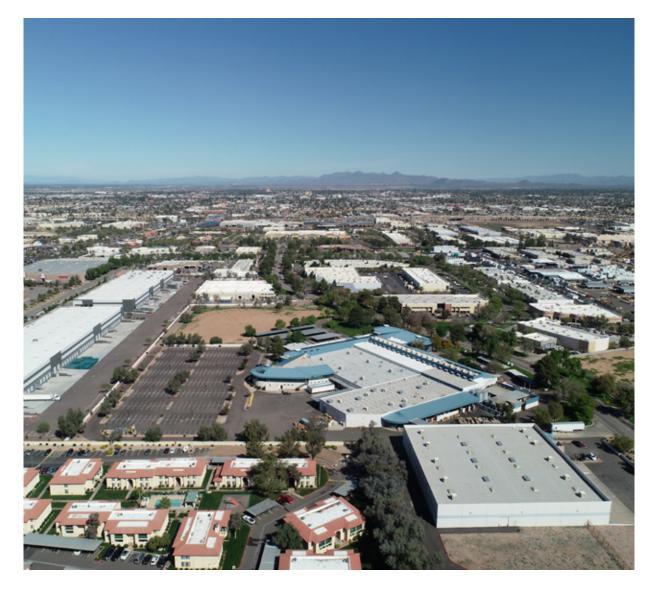

## **Project Highlights**

- 1250/1300 N. Fiesta Blvd: ±245,000 SF
- One Manufacturing Plant of ±200,000 SF and One Warehouse of ±45,000 SF
- Available in total, or parts
- Parking for over 535 cars / some covered
- Large paved yard area, fully fenced

### **Corporate Neighbors**

- Northrop Grumman/Orbital
- Curtiss-Wright
- Empire Machinery
- Go-Daddy
- Mapfre Insurance

### **Town of Gilbert**

- 250,000 population
- Median age of 33
- Well educated workforce; over 50% of adults with college degrees
- 2nd Highest Average Income in Metro Phoenix

Pete Klees Senior Director +1 602 224 4415 pete.klees@cushwake.com James Harper
Director
+1 602 468 8585
james.harper@cushwake.com