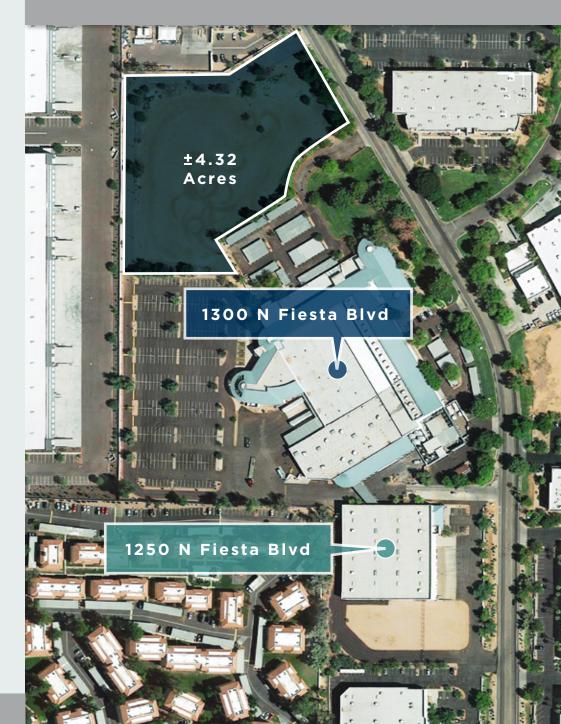

### 1300-1250 Fiesta Blvd

- ±245,000 SF Manufacturing facility in two buildings in high-image industrial park
- ±200,000 SF Manufacturing building (1300 Fiesta) with ceiling heights from ±14' to ±24' clear height (±51,475 SF built-out, two-story office)
- ±45,072 SF Freestanding evap. cooled distribution warehouse with
   ±21'6" clear height (1250 Fiesta)
- 15.6 acre site with 4.32 acres of unimproved land
- Two 3,200 amps, 277/480v electrical service (SES) at 1300 building
- 13 Dock-high loading doors with four mechanical levelers
- 8 Grade-level loading doors
- 8 Overhead cranes with two, 5-ton capacity and six, 3-ton capacity
- Two office elevators and one freight elevator with 3,000 lb. capacity
- Mechanical Plant: Chiller system and underground tunnel utility chase
- Built in 1987; concrete tilt construction: Expanded 1994/1995 and 1997
- 535 Secured parking spaces
- Covered storage area and mechanical yard
- Zoning: L-I, Light Industrial, Town of Gilbert
- 1300-1250 Fiesta: For Sale of For Lease

#### Land:

Sale price - \$8.25/Land SF - \$1.55 million

Combined price of buildings - \$19.0 million

Combined price of buildings with Land - \$20.55 million

## Fiesta Tech Center

1300 North Fiesta Boulevard | Gilbert, Arizona