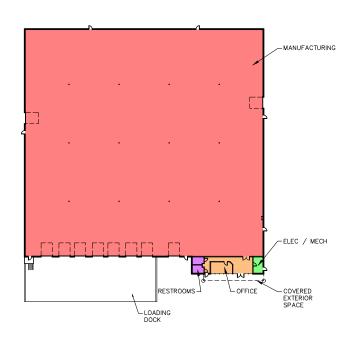

### 1300-1250 Fiesta Blvd

- ±245,000 SF Manufacturing facility in two buildings in high-image industrial park
- ±200,000 SF Manufacturing building (1300 Fiesta) with ceiling heights from ±14' to ±24' clear height (±51,475 SF built-out, two-story office)
- ±45,072 SF Freestanding evap. cooled distribution warehouse with
   ±21'6" clear height (1250 Fiesta)
- 15.6 acre site with 4.32 acres of unimproved land
- Two 3,200 amps, 277/480v electrical service (SES) at 1300 building
- 13 Dock-high loading doors with four mechanical levelers
- 8 Grade-level loading doors
- 8 Overhead cranes with two, 5-ton capacity and six, 3-ton capacity
- Two office elevators and one freight elevator with 3,000 lb. capacity
- Mechanical Plant: Chiller system and underground tunnel utility chase
- Built in 1987; concrete tilt construction: Expanded 1994/1995 and 1997
- 535 Secured parking spaces
- Covered storage area and mechanical yard
- Zoning: L-I, Light Industrial, Town of Gilbert
- 1300-1250 Fiesta: For Sale of For Lease

## Fiesta Tech Center

1250-1300 North Fiesta Boulevard | Gilbert, Arizona

±200,000 SF

1300 Building - 2nd Floorplan