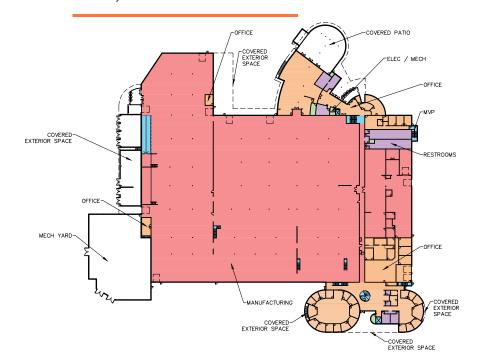

### 1300-1250 Fiesta Blvd

- ±245,000 SF Manufacturing facility in two buildings in high-image industrial park
- ±200,000 SF Manufacturing building (1300 Fiesta) with ceiling heights from ±14' to ±24' clear height (±51,475 SF built-out, two-story office)
- ±45,072 SF Freestanding evap. cooled distribution warehouse with
   ±21'6" clear height (1250 Fiesta)
- 15.6 acre site with 4.32 acres of unimproved land
- Two 3,200 amps, 277/480v electrical service (SES) at 1300 building
- 13 Dock-high loading doors with four mechanical levelers
- 8 Grade-level loading doors
- 8 Overhead cranes with two, 5-ton capacity and six, 3-ton capacity
- Two office elevators and one freight elevator with 3,000 lb. capacity
- Mechanical Plant: Chiller system and underground tunnel utility chase
- Built in 1987; concrete tilt construction: Expanded 1994/1995 and 1997
- 535 Secured parking spaces
- Covered storage area and mechanical yard
- Zoning: L-I, Light Industrial, Town of Gilbert
- 1300-1250 Fiesta: For Sale of For Lease

## Fiesta Tech Center

1250-1300 North Fiesta Boulevard | Gilbert, Arizona

±200,000 SF

1300 Building - 2nd Floorplan