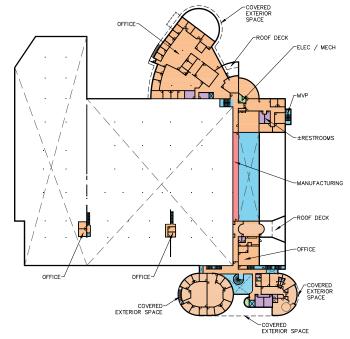

### 1300-1250 Fiesta Blvd

- ±245,000 SF Manufacturing facility in two buildings in high-image industrial park
- ±200,000 SF Manufacturing building (1300 Fiesta) with ceiling heights from ±14' to ±24' clear height (±51,475 SF built-out, two-story office)
- ±45,072 SF Freestanding evap. cooled distribution warehouse with
   ±21'6" clear height (1250 Fiesta)
- 15.6 acre site with 4.32 acres of unimproved land
- Two 3,200 amps, 277/480v electrical service (SES) at 1300 building
- 13 Dock-high loading doors with four mechanical levelers
- 8 Grade-level loading doors
- 8 Overhead cranes with two, 5-ton capacity and six, 3-ton capacity
- Two office elevators and one freight elevator with 3,000 lb. capacity
- Mechanical Plant: Chiller system and underground tunnel utility chase
- Built in 1987; concrete tilt construction: Expanded 1994/1995 and 1997
- 535 Secured parking spaces
- Covered storage area and mechanical yard
- Zoning: L-I, Light Industrial, Town of Gilbert
- 1300-1250 Fiesta: For Sale of For Lease

## Fiesta Tech Center

1300 North Fiesta Boulevard | Gilbert, Arizona