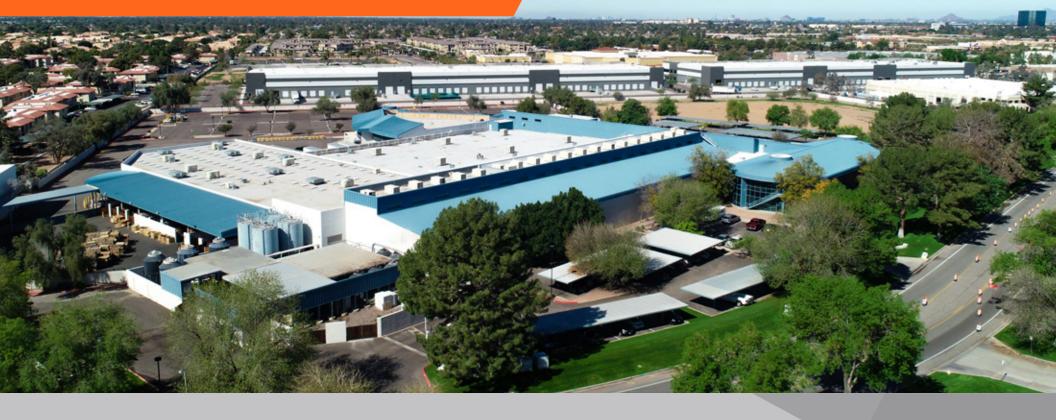

## **AVAILABLE FOR SALE OR LEASE**

GILBERT MANUFACTURING/WAREHOUSE CAMPUS

# Fiesta Tech Center

1250-1300 North Fiesta Boulevard | Gilbert, Arizona

For Additional Information, Please Contact:

Pete Klees Senior Director +1 602 224 4415 pete.klees@cushwake.com James Harper
Director
+1 602 468 8585
james.harper@cushwake.com

### 1300-1250 Fiesta Blvd

- ±245,000 SF Manufacturing facility in two buildings in high-image industrial park
- ±200,000 SF Manufacturing building (1300 Fiesta) with ceiling heights from ±14' to ±24' clear height (±51,475 SF built-out, two-story office)
- ±45,072 SF Freestanding evap. cooled distribution warehouse with
   ±21'6" clear height (1250 Fiesta)
- 15.6 acre site with 4.32 acres of unimproved land
- Two 3,200 amps, 277/480v electrical service (SES) at 1300 building
- 13 Dock-high loading doors with four mechanical levelers
- 8 Grade-level loading doors
- 8 Overhead cranes with two, 5-ton capacity and six, 3-ton capacity
- Two office elevators and one freight elevator with 3,000 lb. capacity
- Mechanical Plant: Chiller system and underground tunnel utility chase
- Built in 1987; concrete tilt construction: Expanded 1994/1995 and 1997
- 535 Secured parking spaces
- Covered storage area and mechanical yard
- Zoning: L-I, Light Industrial, Town of Gilbert
- 1300-1250 Fiesta: For Sale of For Lease